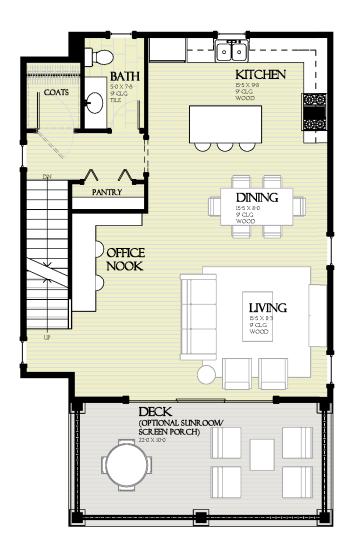

#### Main Floor Features

764 Square-Feet
Kitchen, Living, and Dining Areas
Office Nook
Powder Room
Nine-Foot Ceilings
Recessed Lighting
Soft-Close Cabinetry
Whirlpool Appliance Package