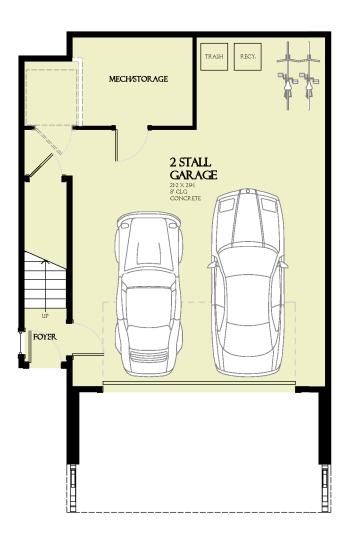

### **Ground Floor Features**

695 Square-Feet Fully Insulated 2-Stall Garage 68 Sqft Additional Enclosed Storage Clopay Grand Harbor Garage Door

Keyless Garage Entry, Staggered Cabinets, Two-Zone HVAC, and many other upgrades available in this unit. Contact for more info.