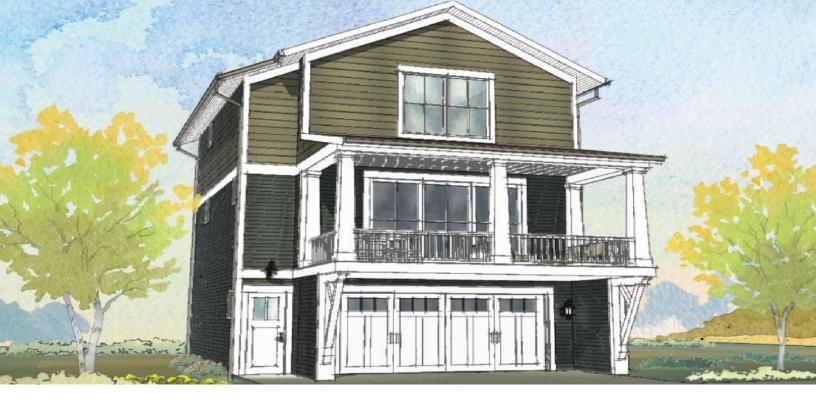

## The Robinson

Named after Rix Robinson ("Uncle Rix"), founder of the Township of Ada.

# The Robinson

### 1,568 Sqft

3 Bedrooms | 2.5 Bathrooms 220 Sqft Deck/Sunroom 695 Sqft Garage