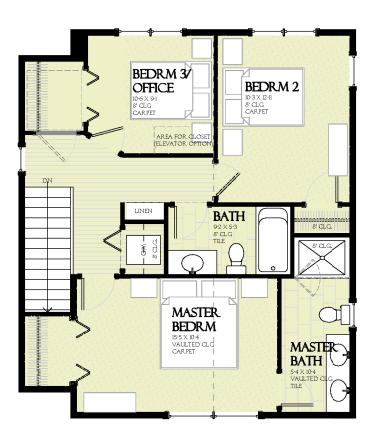

### **Upper Floor Features**

736 Square-Feet **Spacious Master Suite** Two Additional Bedrooms Second Full Bathroom **Upper Floor Laundry** 